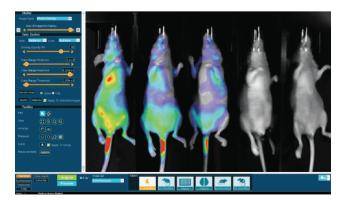

#### **Ultimate in High Throughput**

Industry leading 25cm x 25cm FoV allows for bioluminescence, fluorescence & X-ray imaging of up to 10 mice

#### **Free Analysis Software**

Aura Software enables you to capture and analyze your data quickly, easily & accurately. *Easy mode* - just 3 clicks to acquisition at maximum sensitivity without compromising image quality. *Kinetics* - automatic, real-time acquisition of BLI kinetic curves.