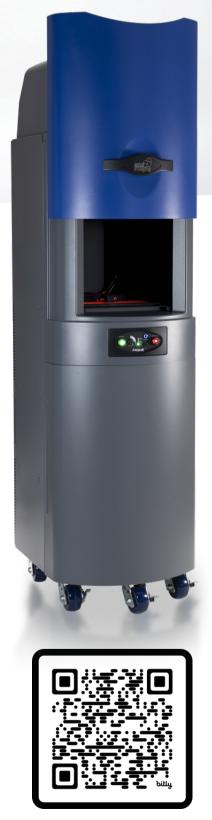

LAGO X

#### **Robust & Reliable Workhorse**

Solid state air-cooled cameras provide ultra cold -90°C absolute cooling without liquids or gas. No leaks & less pieces & parts to break.